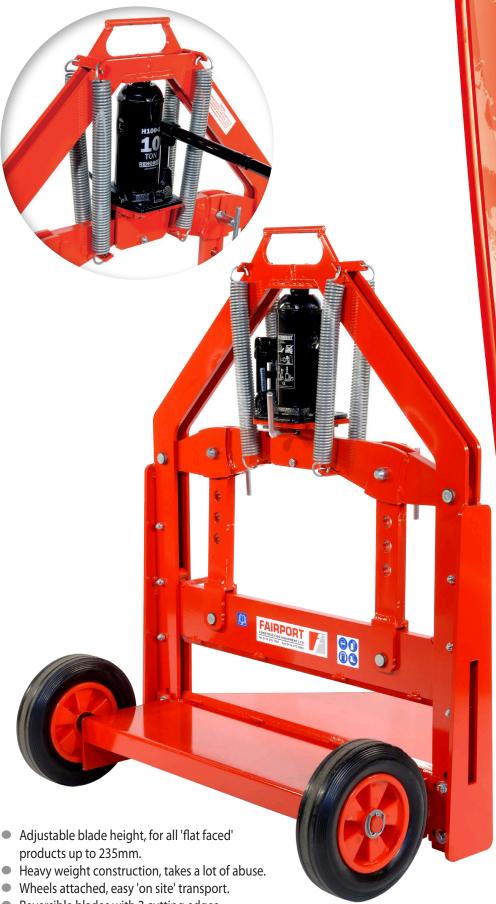

## Hydraulic Slab and Block **Splitter**

The power of a 10 Ton hydraulic piston is multiplied by levers to give over 20 Ton of cutting force. With power like this, almost all concrete products can be split easily.

- Reversible blades with 3 cutting edges.
- Large work supports, keeps the cut vertical.

|                              | Max. cut<br>width<br>mm | Max. cut<br>height<br>mm | Length<br>mm | Width<br>mm | Height<br>mm | Weight<br>Kg | Order Code |
|------------------------------|-------------------------|--------------------------|--------------|-------------|--------------|--------------|------------|
|                              |                         |                          |              |             |              |              |            |
| H65 Hydraulic Block splitter | 650                     | 235                      | 730          | 820         | 1040         | 99           | 92398      |