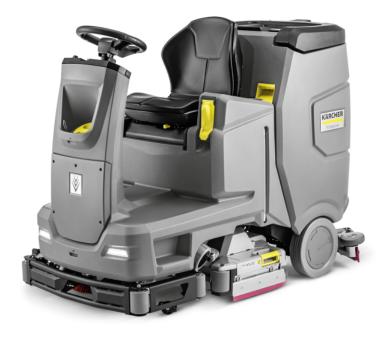

## **B 110 R BP PACK 170AH + R75**

Our battery powered ride-on scrubber dryer B 110 R manages an hourly area performance of up to  $4500 \text{ m}^2$ . A 170 Ah battery and a battery charger are integrated as standard.

Order no.

1.161-415.0

| Technical data                   |        |                   |
|----------------------------------|--------|-------------------|
| EAN code                         |        | 4054278709109     |
| Drive type                       |        | Battery           |
| Working width of brushes         | mm     | 750               |
| Working width, vacuuming         | mm     | 950               |
| Fresh/dirty water tank           | 1      | 110 / 110         |
| Theoretical area performance     | m²/h   | 4500              |
| Practical area performance       | m²/h   | 3150              |
| Battery                          | V / Ah | 24 / 170          |
| Battery runtime                  | h      | max. 2.5          |
| Battery charging time            | h      | 7                 |
| Power supply for battery charger | V / Hz | 100 - 230 / 50    |
| Brush speed                      | rpm    | 1200              |
| Brush contact pressure           | kg     | 75                |
| Aisle turning width              | mm     | 1750              |
| Water consumption                | l/min  | max. 5.7          |
| Sound pressure level             | dB(A)  | 59                |
| Total permissible weight         | kg     | 650               |
| Weight without accessories       | kg     | 370               |
| Dimensions (L × W × H)           | mm     | 1695 × 975 × 1315 |

### Height-adjustable seat

- Perfect sitting position irrespective of the operator's physical height.
- Superb seating comfort during the journey.
- Allows longer, fatigue-free work intervals.