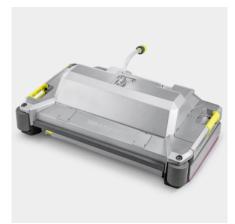

## Roller brush head with integrated sweeping unit

- Made from die-cast aluminium with large bumper wheels.
- Saves time with integrated pre-sweeping of coarse dirt.
- Very smooth running and quiet operation for application in noise-sensitive areas.