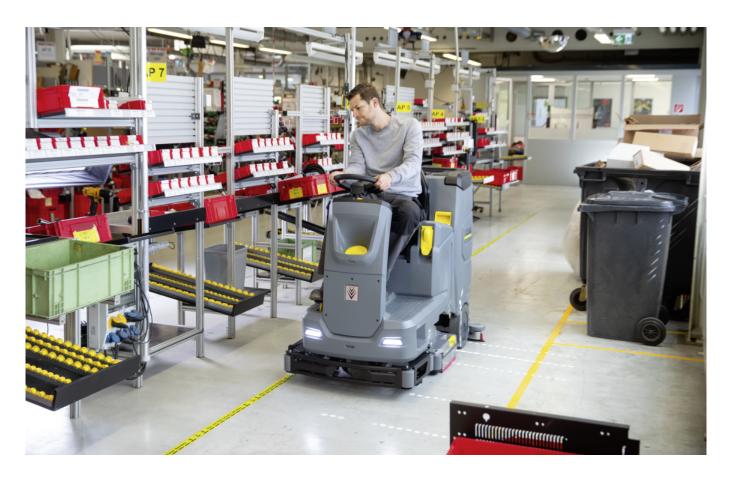

## **B 110 R BP PACK 170AH + R75**

Our battery powered ride-on scrubber dryer B 110 R manages an hourly area performance of up to  $4500 \text{ m}^2$ . A 170 Ah battery and a battery charger are integrated as standard.