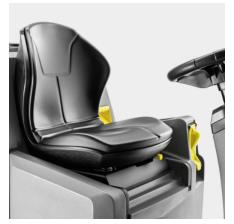

### Height-adjustable seat

- Perfect sitting position irrespective of the operator's physical height.
- Superb seating comfort during the journey.
- Allows longer, fatigue-free work intervals.