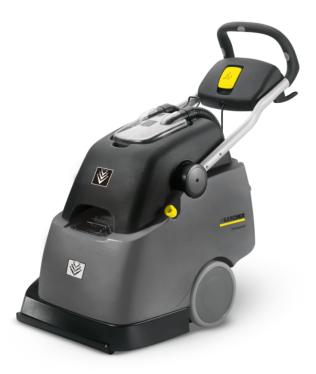

### **BRC 45/45 C**

Spray-extraction machine for deep and interim cleaning of medium-large carpeted areas

Order no.

1.008-056.0

- For medium-sized, clear areas
- Working direction forwards or backwards
- Two contra-rotating roller brushes with constant contact pressure

| Technical data                                                |            |                   |
|---------------------------------------------------------------|------------|-------------------|
| EAN code                                                      |            | 4039784497986     |
| Area performance (Deep cleaning / interim cleaning "iCapsol") | m²/h       | 350 / 1000        |
| Air flow                                                      | I/s        | 45                |
| Vacuum                                                        | mbar / kPa | 300 / 30          |
| Spray pressure, interim cleaning                              | bar        | 3.5               |
| Spray pressure, deep cleaning                                 | bar        | 7                 |
| Spray rate, interim cleaning                                  | I/min      | 0.7               |
| Spray rate, deep cleaning                                     | I/min      | 3.2               |
| Working width, vacuuming                                      | mm         | 450               |
| Fresh/dirty water tank                                        | 1          | 45 / 38           |
| Power rating fan                                              | W          | 1100              |
| Power rating brush                                            | W          | 600               |
| Weight without accessories                                    | kg         | 75                |
| Dimensions (L × W × H)                                        | mm         | 1029 × 559 × 1092 |

This device does not require instruction.

| Equipment              |          |                      |
|------------------------|----------|----------------------|
| Direction of operation |          | Forward or backwards |
| iCapsol mode           |          | •                    |
| No. of rollers         | Piece(s) | 2                    |
| Included in delivery.  |          |                      |