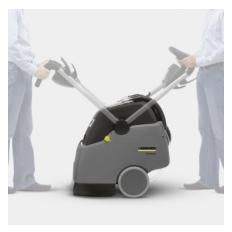

#### Working direction, forwards or backwards

- Working direction adjustable to carpet.
- Cleaning direction selectable by folding push handle.
- Ergonomic working position for carpet cleaning forwards and backwards.