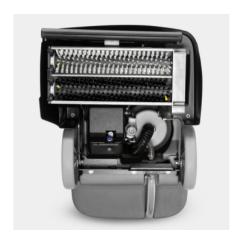

#### Floating brush head with contra-rotating roller brushes

- Two roller brushes for high cleaning performance.
- Simultaneously cleans deep into the pile from two sides.
- Ensures uniform floor contact also on uneven surfaces.