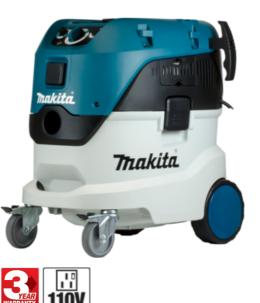

## **Dust Extractor 42L M-Class**

## VC4210MX/1

| Power take-off wattage: | 1750w     |
|-------------------------|-----------|
| Max Airflow:            | 4.5m³/min |
| Dust Bag Capacity:      | 30litres  |
| Max Sealed Suction:     | 25kPa     |
| Tank Capacity:          | 42litres  |
| Tank capacity Wet:      | 29litres  |
| Input Wattage:          | 1000w     |
| Net weight:             | 16kg      |

- Approved for Dust Classes M in accordance with the EU standard.
- Automatic filter cleaning system.
- Durable PTFE filter with high filtration efficiency. Washable non-stick membrane
- Flat top design for deposit of hand tools and accessories.
- · Hatchback with big opening for easy access to filter
- Individual settings for different hose diameters (21,27,32, 36 and 38mm)
- Speed regulation
- Air flow sensor beeps when air flow is reduced by clogged filter, full tank etc.
- Automatic On/Off function: machine activates when a connected power tool is used.
- Integrated hose, cable and accessory storage
- Double-wall container with big wheels and steel castors.
- Makpac cases can be attached to the unit with optional adapter plate
- 32A Plug