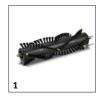

# **EQUIPMENT FOR BRC 30/15 C** 1.008-057.0

|                                  |   |             |                                                                                                               | _ |
|----------------------------------|---|-------------|---------------------------------------------------------------------------------------------------------------|---|
|                                  |   |             |                                                                                                               |   |
|                                  |   | Order no.   | Description                                                                                                   |   |
| ROLLER BRUSHES FOR BR            |   |             |                                                                                                               |   |
| BRUSH, CHEVRON, 10 IN, 300 mm    | 1 | 8.621-604.0 | Standard, black, suitable for all types of carpets.                                                           |   |
| CARPET CLEANERS                  |   |             |                                                                                                               |   |
| Other accessories                |   |             |                                                                                                               |   |
| Adapter                          | 2 | 8.631-030.0 | For floor tool 4.130-061.0 and handle with trigger 4.130-163.0.                                               |   |
| SPRAY EXTRACTION CLEANERS        |   |             |                                                                                                               |   |
| Hand tools                       |   |             |                                                                                                               |   |
| Hand tool ID 38, 110 mm          | 3 | 4.130-163.0 | For cleaning upholstery with Puzzi 400/ E and 400 K, with water flow reducer 3.637-029.0 (except Puzzi 400 K) |   |
| Spray-extraction hoses           |   |             |                                                                                                               |   |
| Spray extraction hose ID 38, 4 m | 4 | 4.440-644.0 | Complete, metal coupling.                                                                                     |   |