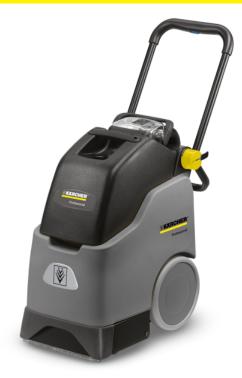

## **KÄRCHER**

### **BRC 30/15 C**

Easy to use deep spray-extraction carpet cleaning machine

Order no.

1.008-057.0

- Compact, for small to medium-sized areas
- Working direction, backwards
- One roller brush with constant contact pressure