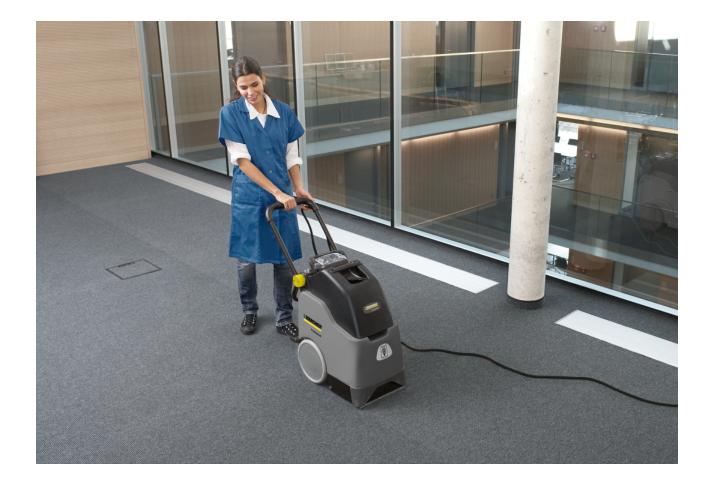

#### High cleaning performance

- Roller brush assists deep cleaning action.
- Floating roller brush for uniform cleaning performance.
- Revives pile giving carpets a fresh new look.

#### Compact dimensions.

- Ideal for areas between 200 m² and 800 m².
- Easy storage.
- Easy to transport.