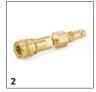

# **EQUIPMENT FOR BRC 30/15 C** 1.008-057.0

|                                  |   |             |                                                                                                               | _ |
|----------------------------------|---|-------------|---------------------------------------------------------------------------------------------------------------|---|
|                                  |   |             |                                                                                                               |   |
|                                  |   | Order no.   | Description                                                                                                   |   |
| ROLLER BRUSHES FOR BR            |   |             |                                                                                                               |   |
| BRUSH, CHEVRON, 10 IN, 300 mm    | 1 | 8.621-604.0 | Standard, black, suitable for all types of carpets.                                                           |   |
| CARPET CLEANERS                  |   |             |                                                                                                               |   |
| Other accessories                |   |             |                                                                                                               |   |
| Adapter                          | 2 | 8.631-030.0 | For floor tool 4.130-061.0 and handle with trigger 4.130-163.0.                                               |   |
| SPRAY EXTRACTION CLEANERS        |   |             |                                                                                                               |   |
| Hand tools                       |   |             |                                                                                                               |   |
| Hand tool ID 38, 110 mm          | 3 | 4.130-163.0 | For cleaning upholstery with Puzzi 400/ E and 400 K, with water flow reducer 3.637-029.0 (except Puzzi 400 K) |   |
| Spray-extraction hoses           |   |             |                                                                                                               |   |
| Spray extraction hose ID 38, 4 m | 4 | 4.440-644.0 | Complete, metal coupling.                                                                                     |   |