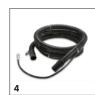

# **EQUIPMENT FOR BRC 30/15 C** 1.008-057.0

|                                  |   |             |                                                                                                               | _ |
|----------------------------------|---|-------------|---------------------------------------------------------------------------------------------------------------|---|
|                                  |   |             |                                                                                                               |   |
|                                  |   | Order no.   | Description                                                                                                   |   |
| ROLLER BRUSHES FOR BR            |   |             |                                                                                                               |   |
| BRUSH, CHEVRON, 10 IN, 300 mm    | 1 | 8.621-604.0 | Standard, black, suitable for all types of carpets.                                                           |   |
| CARPET CLEANERS                  |   |             |                                                                                                               |   |
| Other accessories                |   |             |                                                                                                               |   |
| Adapter                          | 2 | 8.631-030.0 | For floor tool 4.130-061.0 and handle with trigger 4.130-163.0.                                               |   |
| SPRAY EXTRACTION CLEANERS        |   |             |                                                                                                               |   |
| Hand tools                       |   |             |                                                                                                               |   |
| Hand tool ID 38, 110 mm          | 3 | 4.130-163.0 | For cleaning upholstery with Puzzi 400/ E and 400 K, with water flow reducer 3.637-029.0 (except Puzzi 400 K) |   |
| Spray-extraction hoses           |   |             |                                                                                                               |   |
| Spray extraction hose ID 38, 4 m | 4 | 4.440-644.0 | Complete, metal coupling.                                                                                     |   |