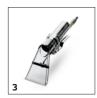

# **EQUIPMENT FOR BRC 30/15 C** 1.008-057.0

|                                  |   |             |                                                                                                               | _ |
|----------------------------------|---|-------------|---------------------------------------------------------------------------------------------------------------|---|
|                                  |   |             |                                                                                                               |   |
|                                  |   | Order no.   | Description                                                                                                   |   |
| ROLLER BRUSHES FOR BR            |   |             |                                                                                                               |   |
| BRUSH, CHEVRON, 10 IN, 300 mm    | 1 | 8.621-604.0 | Standard, black, suitable for all types of carpets.                                                           |   |
| CARPET CLEANERS                  |   |             |                                                                                                               |   |
| Other accessories                |   |             |                                                                                                               |   |
| Adapter                          | 2 | 8.631-030.0 | For floor tool 4.130-061.0 and handle with trigger 4.130-163.0.                                               |   |
| SPRAY EXTRACTION CLEANERS        |   |             |                                                                                                               |   |
| Hand tools                       |   |             |                                                                                                               |   |
| Hand tool ID 38, 110 mm          | 3 | 4.130-163.0 | For cleaning upholstery with Puzzi 400/ E and 400 K, with water flow reducer 3.637-029.0 (except Puzzi 400 K) |   |
| Spray-extraction hoses           |   |             |                                                                                                               |   |
| Spray extraction hose ID 38, 4 m | 4 | 4.440-644.0 | Complete, metal coupling.                                                                                     |   |