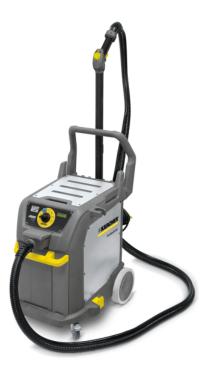

## **SGV 8/5**

Innovative steam-generating vacuum for easy deep cleaning of hygiene-critical environments. With 8 bar steam and self-clean function.

#### Order no

1.092-012.0

- EASY Operation selector switch
- Self-cleaning function
- Chemical function

| Technical data             |     |                 |
|----------------------------|-----|-----------------|
| EAN code                   |     | 4039784846487   |
| Steam pressure             | bar | max. 8          |
| Heating output             | W   | 3000            |
| Cable length               | m   | 7.5             |
| Voltage                    | V   | 220 - 240       |
| Frequency                  | Hz  | 50              |
| Weight without accessories | kg  | 40              |
| Weight incl. packaging     | kg  | 54.2            |
| Dimensions (L × W × H)     | mm  | 640 × 495 × 965 |