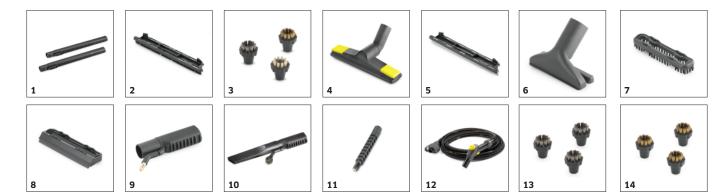

# **EQUIPMENT FOR SGV 8/5** 1.092-012.0

|                                            |    |             |                                                                                                                   | $\neg$ |
|--------------------------------------------|----|-------------|-------------------------------------------------------------------------------------------------------------------|--------|
|                                            |    |             |                                                                                                                   |        |
|                                            |    | Order no.   | Description                                                                                                       |        |
| STEAM CLEANERS                             |    | <u> </u>    |                                                                                                                   |        |
| Extension tube set                         | 1  | 2.889-004.0 | The kit contains two steam suction tubes.                                                                         |        |
| Brush strip 300mm                          | 2  | 2.889-006.0 | Brush strips can be clipped on to the floor nozzle of Kärcher steam vacuum cleaners. Length: 300 mm.              | -      |
| Round brush set                            | 3  | 2.863-011.0 | Set consisting of stainless steel, brass and Pekalon round brushes.                                               |        |
| Floor nozzle, 300 mm, with Pekalon brushes | 4  | 2.889-005.0 | Floor nozzle for steam and vacuuming applications.                                                                | T      |
| Rubber strip, 300 mm                       | 5  | 2.889-007.0 | Rubber strip for floor nozzle 2.889-005.0.                                                                        | ┰      |
| Hand nozzle, 150 mm                        | 6  | 2.889-008.0 | Hand nozzle for steam and vacuuming applications.                                                                 |        |
| Brush strip 150mm                          | 7  | 2.889-009.0 | Brush strips for hand nozzle 2.889-008.0.                                                                         |        |
| Rubber strip, 150 mm                       | 8  | 2.889-010.0 | Rubber strip for hand nozzle 2.889-008.0.                                                                         |        |
| Adapter                                    | 9  | 2.889-011.0 | To measure the depression on SGV vacuum cleaners in connection with vacuum pressure gauge 1-0 bar $(4.901-035.0)$ | ) ■    |
| Crevice nozzle 200mm                       | 10 | 2.889-028.0 | Crevice nozzle, 200 mm.                                                                                           |        |
| Extension piece adapter                    | 11 | 2.889-052.0 | Adapter for attaching round brushes.                                                                              | T      |
| Steam suction hose                         | 12 | 4.440-009.0 | Steam suction hose for steam and vacuuming applications, length 4 m.                                              |        |
| Round brush stainless steel set            | 13 | 2.863-007.0 | Very hard bristles.                                                                                               |        |
| Round brush brass set                      | 14 | 2.863-008.0 | Hard bristles.                                                                                                    |        |
|                                            |    |             |                                                                                                                   |        |