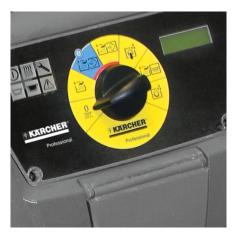

## Extremely user-friendly thanks to EASY-Operation

- One control for all functions. Easy to learn and use
- Self-explanatory symbols make the machine easy to understand and simplify operation.