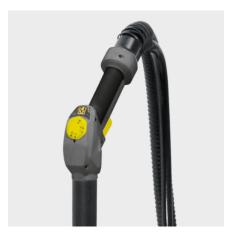

## Handle with trigger for convenient function control

- Time-saving, flexible, simple and direct control of the functions during operation.
- Controls for the most important functions such as water/steam regulation and on/off switch for the vacuum function.
- Accessories are stored for easy access and protected against loss. Carrying handle for easy removal of nozzle accessories.