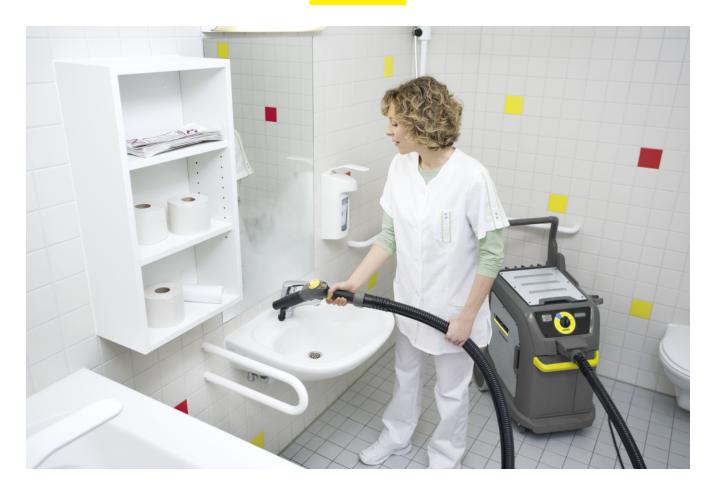

## Handle with trigger for convenient function control

- Time-saving, flexible, simple and direct control of the functions during operation.
- Controls for the most important functions such as water/steam regulation and on/off switch for the vacuum function.
- Accessories are stored for easy access and protected against loss. Carrying handle for easy removal of nozzle accessories.

#### Programs for every application (SGV 8/5)

- Self-cleaning mode: cleaning of hoses, pumps and pipes. For restoring hygiene and cleanliness.
- Chemical function for dissolving stubborn dirt using chemicals. (Rinsing programme protects against aerosols).
- Power input and noise reduction for cost and energy savings thanks to ecolefficiency mode.