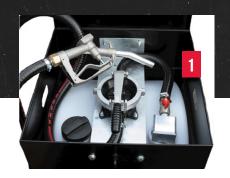

# **EASYCUBE GLOBAL**

105 Litres

EasyCube is a compact fuel storage tank designed for onsite fuel storage and fuel supply to limited access areas. With a "wheelie-bin" style for easy manoeuvring when empty, the EasyCube storage tank are UN IBC approved for transport. EasyCube is your 105 litre compact and transportable fuel storage solution.

### **FEATURES**

Built-in lockable equipment cabinet provides safety and security from equipment or fuel theft.

Quick and easy manoeuvring when detached from trailer.