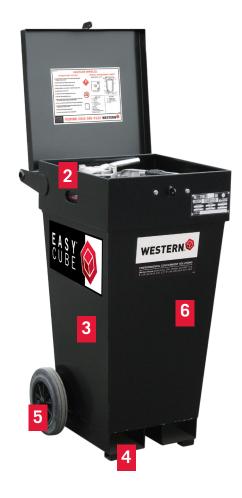

### **FEATURES**

Built-in lockable equipment cabinet provides safety and security from equipment or fuel theft.

Quick and easy manoeuvring when detached from trailer.

### 3. 110% BUNDED

Weatherproof bund ensures safe and environmentally compliant transport and storage.

### 4. FORKLIFT POCKETS

Quick and easy maneuvering and mobility.

#### 5. MOBILITY

Unique dimensions allow the wheeled ECW105 to conveniently fit through doorways.

### **6. REMOVABLE INNER TANK**

Removable poly inner tank allows full access to the secondary containment area, making cleaning and routine maintenance a breeze.