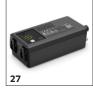

# ACCESSORIES FOR B 60 W BP PACK 115AH+D65+RINSE+AUTOFILL 1.384-016.0

|                                               |             |             |                                                                                                                                                                                                                                                                                                                                                                               | _    |
|-----------------------------------------------|-------------|-------------|-------------------------------------------------------------------------------------------------------------------------------------------------------------------------------------------------------------------------------------------------------------------------------------------------------------------------------------------------------------------------------|------|
|                                               |             |             |                                                                                                                                                                                                                                                                                                                                                                               |      |
|                                               |             | Order no.   | Description                                                                                                                                                                                                                                                                                                                                                                   |      |
| OTHER ACCESSORIES SCRUBBER DRIERS             |             |             |                                                                                                                                                                                                                                                                                                                                                                               |      |
| Miscellaneous                                 |             |             |                                                                                                                                                                                                                                                                                                                                                                               |      |
| KIK key set, yellow                           | 15          | 4.035-408.0 | Key for operators. Cannot be adjusted.                                                                                                                                                                                                                                                                                                                                        |      |
| KIK key set, white                            | 16          | 4.035-064.0 | 5 white keys with keychain. Each key can be individually preset using the grey key supplied with the machine. This means that the machine parameters are always the same. The keychain helps to identify the key. This allows parameters to be set for cleaning in summer or winter, in sunshine or rain, on sensitive and hard-wearing floors or in workshops and showrooms. |      |
| Home Base accessories                         |             |             |                                                                                                                                                                                                                                                                                                                                                                               |      |
| Home Base adapter                             | 17          | 5.035-488.0 | Fastener for various hooks and clips on the machine.                                                                                                                                                                                                                                                                                                                          |      |
| Home Base mop holder kit                      | 18          | 4.035-374.0 | The Homebase Mop kit contains mop clip, mop support and bottle holder - the perfect solution for securely carrying the mop directly on the scrubber drier.                                                                                                                                                                                                                    |      |
| Double hook                                   | 19          | 6.980-077.0 | Double hook for attaching rubbish bags, etc. to the machine. Only for use with the Homebase adapter 5.035-488.0.                                                                                                                                                                                                                                                              |      |
| Holder handhold grey                          | 20          | 6.980-078.0 | Mop clip for attaching a mop to the machine. Only for use with the Homebase adapter 5.035-488.0                                                                                                                                                                                                                                                                               | ). [ |
| Bottle holder                                 | 21          | 6.980-080.0 | Suitable for transporting spray bottles - only in conjunction with Home Base adapter 5.035-488.0.                                                                                                                                                                                                                                                                             |      |
| Home Base Box Kit                             | 22          | 4.035-406.0 | The Box kit provides enough space for three cleaning agent bottles along with cloths, scrapers, spare rubbish bags, gloves, etc.                                                                                                                                                                                                                                              |      |
| Universal hook kit                            | 23          | 4.070-075.0 | Hook and adaptor kit for attachment to the Home Base rail scrubber drier by Kärcher. Ideal for space-saving storage of hoses (for example, spray suction attachment kit) on the machine.                                                                                                                                                                                      |      |
| Holder for squeegee                           | 24          | 9.753-088.0 | Holder for squeegee: The steel holder is attached to the Home Base rail of the scrubber drier and allows the safe storage and transportation of the squeegee.                                                                                                                                                                                                                 |      |
| KITS                                          |             |             |                                                                                                                                                                                                                                                                                                                                                                               |      |
| Other attachment kits                         |             |             |                                                                                                                                                                                                                                                                                                                                                                               |      |
| Auto-Fill                                     | 25          | 4.035-345.0 | Automatic filling system. Water supply automatically stops when the tanks is full. With safety overflow.                                                                                                                                                                                                                                                                      | -    |
| Attachment kit stacked bumper roller squeegee | 26          | 4.035-619.0 | Additional, non-marking bumper rollers for assembly at the ends of the squeegee. Effectively prevent the squeegee from hooking onto pallets or shelf feet.                                                                                                                                                                                                                    |      |
| Fleet mounting kit                            |             | •           |                                                                                                                                                                                                                                                                                                                                                                               | Ť    |
| Add-on kit                                    | 27          | 2.644-391.0 |                                                                                                                                                                                                                                                                                                                                                                               |      |
| Spray extraction mounting kit                 |             |             |                                                                                                                                                                                                                                                                                                                                                                               | _    |
| Spray suction attachment kit                  | 28          | 2.642-833.0 | Simplifies cleaning areas inaccessible for machines.                                                                                                                                                                                                                                                                                                                          |      |
| ■ Included in the scope of supply □ A         | vailable as |             |                                                                                                                                                                                                                                                                                                                                                                               |      |