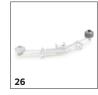

# ACCESSORIES FOR B 60 W BP PACK 115AH+D65+RINSE+AUTOFILL 1.384-016.0

|                                               |             |             |                                                                                                                                                                                                                                                                                                                                                                               | _    |
|-----------------------------------------------|-------------|-------------|-------------------------------------------------------------------------------------------------------------------------------------------------------------------------------------------------------------------------------------------------------------------------------------------------------------------------------------------------------------------------------|------|
|                                               |             |             |                                                                                                                                                                                                                                                                                                                                                                               |      |
|                                               |             | Order no.   | Description                                                                                                                                                                                                                                                                                                                                                                   |      |
| OTHER ACCESSORIES SCRUBBER DRIERS             |             |             |                                                                                                                                                                                                                                                                                                                                                                               |      |
| Miscellaneous                                 |             |             |                                                                                                                                                                                                                                                                                                                                                                               |      |
| KIK key set, yellow                           | 15          | 4.035-408.0 | Key for operators. Cannot be adjusted.                                                                                                                                                                                                                                                                                                                                        |      |
| KIK key set, white                            | 16          | 4.035-064.0 | 5 white keys with keychain. Each key can be individually preset using the grey key supplied with the machine. This means that the machine parameters are always the same. The keychain helps to identify the key. This allows parameters to be set for cleaning in summer or winter, in sunshine or rain, on sensitive and hard-wearing floors or in workshops and showrooms. |      |
| Home Base accessories                         |             |             |                                                                                                                                                                                                                                                                                                                                                                               |      |
| Home Base adapter                             | 17          | 5.035-488.0 | Fastener for various hooks and clips on the machine.                                                                                                                                                                                                                                                                                                                          |      |
| Home Base mop holder kit                      | 18          | 4.035-374.0 | The Homebase Mop kit contains mop clip, mop support and bottle holder - the perfect solution for securely carrying the mop directly on the scrubber drier.                                                                                                                                                                                                                    |      |
| Double hook                                   | 19          | 6.980-077.0 | Double hook for attaching rubbish bags, etc. to the machine. Only for use with the Homebase adapter 5.035-488.0.                                                                                                                                                                                                                                                              |      |
| Holder handhold grey                          | 20          | 6.980-078.0 | Mop clip for attaching a mop to the machine. Only for use with the Homebase adapter 5.035-488.0                                                                                                                                                                                                                                                                               | ). [ |
| Bottle holder                                 | 21          | 6.980-080.0 | Suitable for transporting spray bottles - only in conjunction with Home Base adapter 5.035-488.0.                                                                                                                                                                                                                                                                             |      |
| Home Base Box Kit                             | 22          | 4.035-406.0 | The Box kit provides enough space for three cleaning agent bottles along with cloths, scrapers, spare rubbish bags, gloves, etc.                                                                                                                                                                                                                                              |      |
| Universal hook kit                            | 23          | 4.070-075.0 | Hook and adaptor kit for attachment to the Home Base rail scrubber drier by Kärcher. Ideal for space-saving storage of hoses (for example, spray suction attachment kit) on the machine.                                                                                                                                                                                      |      |
| Holder for squeegee                           | 24          | 9.753-088.0 | Holder for squeegee: The steel holder is attached to the Home Base rail of the scrubber drier and allows the safe storage and transportation of the squeegee.                                                                                                                                                                                                                 |      |
| KITS                                          |             |             |                                                                                                                                                                                                                                                                                                                                                                               |      |
| Other attachment kits                         |             |             |                                                                                                                                                                                                                                                                                                                                                                               |      |
| Auto-Fill                                     | 25          | 4.035-345.0 | Automatic filling system. Water supply automatically stops when the tanks is full. With safety overflow.                                                                                                                                                                                                                                                                      | -    |
| Attachment kit stacked bumper roller squeegee | 26          | 4.035-619.0 | Additional, non-marking bumper rollers for assembly at the ends of the squeegee. Effectively prevent the squeegee from hooking onto pallets or shelf feet.                                                                                                                                                                                                                    |      |
| Fleet mounting kit                            |             | •           |                                                                                                                                                                                                                                                                                                                                                                               | Ť    |
| Add-on kit                                    | 27          | 2.644-391.0 |                                                                                                                                                                                                                                                                                                                                                                               |      |
| Spray extraction mounting kit                 |             |             |                                                                                                                                                                                                                                                                                                                                                                               | _    |
| Spray suction attachment kit                  | 28          | 2.642-833.0 | Simplifies cleaning areas inaccessible for machines.                                                                                                                                                                                                                                                                                                                          |      |
| ■ Included in the scope of supply □ A         | vailable as |             |                                                                                                                                                                                                                                                                                                                                                                               |      |