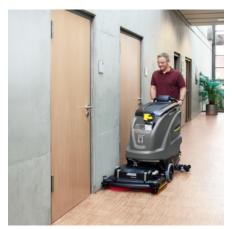

#### Powerful traction drive

- Easy to operate thanks to continuous speed adjustment (forwards and backwards).
- Maximum speed can be preset.
- Operated by control levers on the handle.