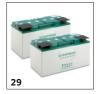

# ACCESSORIES FOR B 60 W BP PACK 115AH+D65+RINSE+AUTOFILL 1.384-016.0

|                                             |    | 1           |                                                                                                                                                                          |
|---------------------------------------------|----|-------------|--------------------------------------------------------------------------------------------------------------------------------------------------------------------------|
|                                             |    |             |                                                                                                                                                                          |
|                                             |    | Order no.   | Description                                                                                                                                                              |
| TRACTION BATTERIES AND CHARGERS             |    |             |                                                                                                                                                                          |
| Batteries                                   | ,  |             |                                                                                                                                                                          |
| Battery kit, 24 V, 115 Ah, maintenance-free | 29 | 2.815-091.0 | Battery kit with 24 V voltage and 115 Ah (C5) capacity. Comprising several maintenance-free single AGM batteries.                                                        |
| Accessories for batteries                   |    |             |                                                                                                                                                                          |
| Battery mounting kit                        | 30 | 2.638-037.0 | Installation kit for installing a battery kit in a machine. Incl. two spacers and one connection cable. Image similar.                                                   |
| DISC PADS / PAD DRIVE BOARDS                |    |             |                                                                                                                                                                          |
| Microfibre pad                              |    |             |                                                                                                                                                                          |
| Microfibre pad, White, 356 mm, 5 x          | 31 | 6.369-959.0 | Microfibre disc pad for the reliable and gentle removal of grey haze. Ideal for fine stoneware tiles.                                                                    |
|                                             | 32 | 6.905-060.0 |                                                                                                                                                                          |
| Pads                                        |    |             |                                                                                                                                                                          |
| Pad, medium-soft, red, 356 mm, 5 x          | 33 | 6.369-003.0 | Red, standard disc pad for regular maintenance cleaning.                                                                                                                 |
| Pad, medium-hard, green, 356 mm, 5 x        | 34 | 6.369-002.0 | Green, abrasive roller pad for deep cleaning, as well as the removal of sticky dirt.                                                                                     |
| Pad, hard, black, 356 mm, 5 x               | 35 | 6.369-001.0 | Black, very abrasive disc pad for the deep cleaning of hard-wearing floor coverings with very sticky dirt.                                                               |
| Pad drive boards                            |    |             |                                                                                                                                                                          |
| Pad drive board, 335 mm                     | 36 | 4.762-446.0 | Pad driver plate for cleaning with pads, 335 mm diameter. With quick-change coupling, hook plate and centre lock. Suitable for, e.g. D 65.                               |
| Diamond pad                                 |    |             |                                                                                                                                                                          |
| Diamond pad, coarse, White, 356 mm, 5 x     | 37 | 6.371-250.0 | White, coarse diamond disc pad for hard floor coverings. Removes minor scratches and creates a clean, even matt base for further treatment with yellow diamond disc pad. |
| Diamond pad, medium, yellow, 356 mm, 5 x    | 38 | 6.371-251.0 | Yellow, diamond disc pad for treating and maintaining hard floor coverings. For a silky matt surface which can then be polished with the green diamond disc pad.         |
| Diamond pad, fine, green, 356 mm, 5 x       | 39 | 6.371-235.0 | Green, fine diamond disc pad for polishing polishable floor coverings. Creates high-gloss surfaces and can also be used for crystallisation.                             |
| SPRAY EXTRACTION CLEANERS                   |    |             |                                                                                                                                                                          |
| Other                                       |    |             |                                                                                                                                                                          |
| Cleaning agent container, complete          | 40 | 4.070-006.0 | Kit consisting of cleaning agent container and Home Base adapter. For connecting Home Base rail.                                                                         |