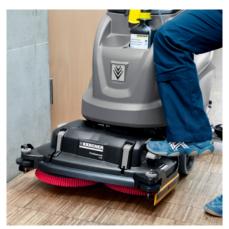

#### Proven double-disc technology

- Simple brush replacement in seconds: unlocking the brush via foot pedal, locking by lowering the machine or clipping in manually.
- Quiet and energy-efficient disc brush head.
- Suitable for numerous applications. Pads and pad drive boards are also available.