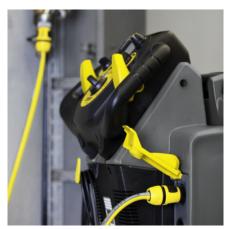

#### Convenient Auto Fill function

- Comfortable filling of tank by hose. With automatic stop when the tank is full.
- Time-saving, as other work can be completed in the meantime.