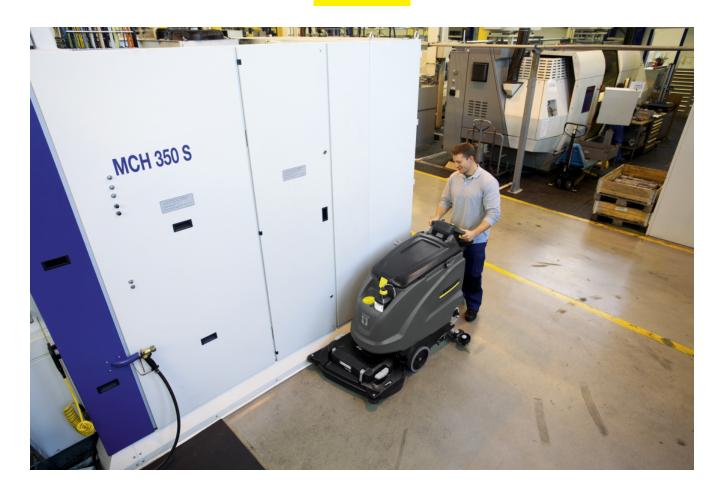

## B 60 W BP PACK 115AH+D65+RINSE+AUTOFILL

Walk-behind scrubber dryer (60 l) for areas of 1000-2500 m<sup>2</sup> scores points with a traction drive, KIK and tank rinsing system, auto-fill, disc brush head and maintenance-free battery (115 Ah).

Order no.

1.384-016.0

| Technical data                   |        |                     |
|----------------------------------|--------|---------------------|
| EAN code                         |        | 4054278954639       |
| Drive type                       |        | Battery             |
| Working width of brushes         | mm     | 650                 |
| Working width, vacuuming         | mm     | 900                 |
| Tank of fresh/dirty water        | 1      | 60 / 60             |
| Theoretical area performance     | m²/h   | 3900                |
| Practical area performance       | m²/h   | 2340                |
| Battery type                     |        | maintenance-free    |
| Battery                          | V / Ah | 24 / 115            |
| Battery runtime                  | h      | max. 2              |
| Power supply for battery charger | V / Hz | 100 - 240 / 50 - 60 |
| Brush rotational speed           | rpm    | 180                 |
| Brush contact pressure           | g/cm²  | 26                  |
| Aisle turning width              | mm     | 1650                |
| Sound pressure level             | dB(A)  | 61                  |
| Total permissible weight         | kg     | 300                 |
| Dimensions (L × W × H)           | mm     | 1540 × 900 × 1160   |