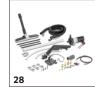

# ACCESSORIES FOR B 60 W BP PACK 115AH+D65+RINSE+AUTOFILL 1.384-016.0

|                                               |             |             |                                                                                                                                                                                                                                                                                                                                                                               | _    |
|-----------------------------------------------|-------------|-------------|-------------------------------------------------------------------------------------------------------------------------------------------------------------------------------------------------------------------------------------------------------------------------------------------------------------------------------------------------------------------------------|------|
|                                               |             |             |                                                                                                                                                                                                                                                                                                                                                                               |      |
|                                               |             | Order no.   | Description                                                                                                                                                                                                                                                                                                                                                                   |      |
| OTHER ACCESSORIES SCRUBBER DRIERS             |             |             |                                                                                                                                                                                                                                                                                                                                                                               |      |
| Miscellaneous                                 |             |             |                                                                                                                                                                                                                                                                                                                                                                               |      |
| KIK key set, yellow                           | 15          | 4.035-408.0 | Key for operators. Cannot be adjusted.                                                                                                                                                                                                                                                                                                                                        |      |
| KIK key set, white                            | 16          | 4.035-064.0 | 5 white keys with keychain. Each key can be individually preset using the grey key supplied with the machine. This means that the machine parameters are always the same. The keychain helps to identify the key. This allows parameters to be set for cleaning in summer or winter, in sunshine or rain, on sensitive and hard-wearing floors or in workshops and showrooms. |      |
| Home Base accessories                         |             |             |                                                                                                                                                                                                                                                                                                                                                                               |      |
| Home Base adapter                             | 17          | 5.035-488.0 | Fastener for various hooks and clips on the machine.                                                                                                                                                                                                                                                                                                                          |      |
| Home Base mop holder kit                      | 18          | 4.035-374.0 | The Homebase Mop kit contains mop clip, mop support and bottle holder - the perfect solution for securely carrying the mop directly on the scrubber drier.                                                                                                                                                                                                                    |      |
| Double hook                                   | 19          | 6.980-077.0 | Double hook for attaching rubbish bags, etc. to the machine. Only for use with the Homebase adapter 5.035-488.0.                                                                                                                                                                                                                                                              |      |
| Holder handhold grey                          | 20          | 6.980-078.0 | Mop clip for attaching a mop to the machine. Only for use with the Homebase adapter 5.035-488.0                                                                                                                                                                                                                                                                               | ). [ |
| Bottle holder                                 | 21          | 6.980-080.0 | Suitable for transporting spray bottles - only in conjunction with Home Base adapter 5.035-488.0.                                                                                                                                                                                                                                                                             |      |
| Home Base Box Kit                             | 22          | 4.035-406.0 | The Box kit provides enough space for three cleaning agent bottles along with cloths, scrapers, spare rubbish bags, gloves, etc.                                                                                                                                                                                                                                              |      |
| Universal hook kit                            | 23          | 4.070-075.0 | Hook and adaptor kit for attachment to the Home Base rail scrubber drier by Kärcher. Ideal for space-saving storage of hoses (for example, spray suction attachment kit) on the machine.                                                                                                                                                                                      |      |
| Holder for squeegee                           | 24          | 9.753-088.0 | Holder for squeegee: The steel holder is attached to the Home Base rail of the scrubber drier and allows the safe storage and transportation of the squeegee.                                                                                                                                                                                                                 |      |
| KITS                                          |             |             |                                                                                                                                                                                                                                                                                                                                                                               |      |
| Other attachment kits                         |             |             |                                                                                                                                                                                                                                                                                                                                                                               |      |
| Auto-Fill                                     | 25          | 4.035-345.0 | Automatic filling system. Water supply automatically stops when the tanks is full. With safety overflow.                                                                                                                                                                                                                                                                      | -    |
| Attachment kit stacked bumper roller squeegee | 26          | 4.035-619.0 | Additional, non-marking bumper rollers for assembly at the ends of the squeegee. Effectively prevent the squeegee from hooking onto pallets or shelf feet.                                                                                                                                                                                                                    |      |
| Fleet mounting kit                            |             | •           |                                                                                                                                                                                                                                                                                                                                                                               | Ť    |
| Add-on kit                                    | 27          | 2.644-391.0 |                                                                                                                                                                                                                                                                                                                                                                               |      |
| Spray extraction mounting kit                 |             |             |                                                                                                                                                                                                                                                                                                                                                                               | _    |
| Spray suction attachment kit                  | 28          | 2.642-833.0 | Simplifies cleaning areas inaccessible for machines.                                                                                                                                                                                                                                                                                                                          |      |
| ■ Included in the scope of supply □ A         | vailable as |             |                                                                                                                                                                                                                                                                                                                                                                               |      |