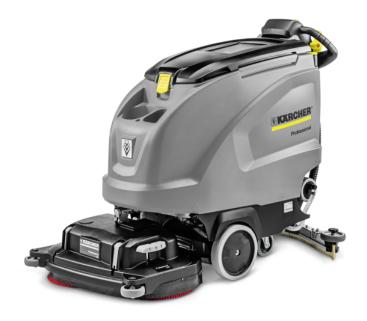

## B 60 W BP PACK 115AH+D65+RINSE+AUTOFILL

Walk-behind scrubber dryer (60 l) for areas of 1000-2500 m<sup>2</sup> scores points with a traction drive, KIK and tank rinsing system, auto-fill, disc brush head and maintenance-free battery (115 Ah).

Order no.

1.384-016.0

| Technical data                   |        |                     |
|----------------------------------|--------|---------------------|
| EAN code                         |        | 4054278954639       |
| Drive type                       |        | Battery             |
| Working width of brushes         | mm     | 650                 |
| Working width, vacuuming         | mm     | 900                 |
| Tank of fresh/dirty water        | 1      | 60 / 60             |
| Theoretical area performance     | m²/h   | 3900                |
| Practical area performance       | m²/h   | 2340                |
| Battery type                     |        | maintenance-free    |
| Battery                          | V / Ah | 24 / 115            |
| Battery runtime                  | h      | max. 2              |
| Power supply for battery charger | V / Hz | 100 - 240 / 50 - 60 |
| Brush rotational speed           | rpm    | 180                 |
| Brush contact pressure           | g/cm²  | 26                  |
| Aisle turning width              | mm     | 1650                |
| Sound pressure level             | dB(A)  | 61                  |
| Total permissible weight         | kg     | 300                 |
| Dimensions (L × W × H)           | mm     | 1540 × 900 × 1160   |

Users must receive training on this device.

| Equipment                                                                                         |           |
|---------------------------------------------------------------------------------------------------|-----------|
| Disc brush                                                                                        |           |
| Powerful traction drive                                                                           | •         |
| Battery and built-in charger included                                                             | •         |
| Squeegee, v-shape                                                                                 | •         |
| Tank-in-tank design                                                                               | •         |
| Patented tank rinsing system                                                                      |           |
| Motor                                                                                             | Battery   |
| Auto Fill                                                                                         |           |
| Type of suction lips                                                                              | oil-proof |
| Kärcher colour and operating concept                                                              |           |
| Kärcher Intelligent Key System<br>(KIK) with over 30 user languages<br>and individual user rights | •         |
| Home Base fastening possibilities<br>for mop or similar                                           |           |
| Easy Operation selector switch                                                                    | •         |
| I the first of the discount of sounds.                                                            |           |